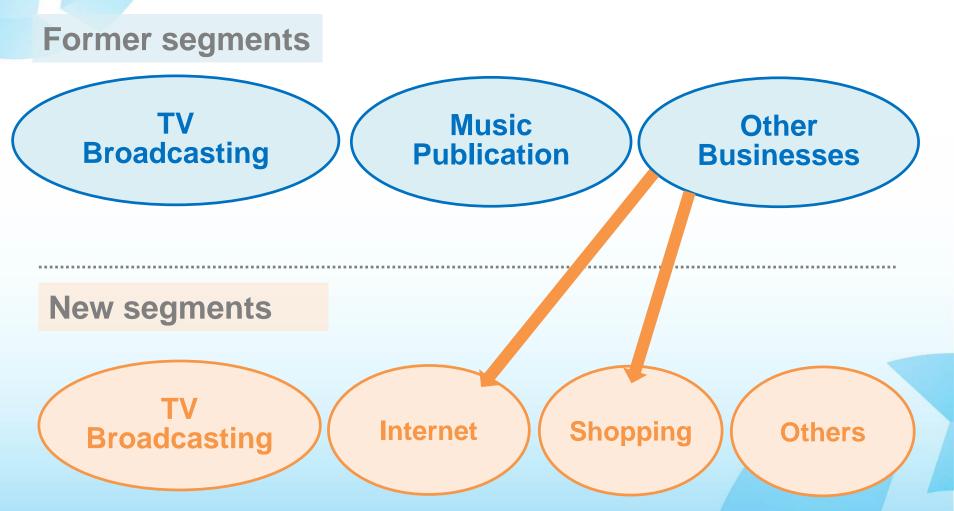

### **New Reportable Segments**

Clarifying the areas of focus to accelerate growth!

### FY23/3 Forecast (new segments)

(millions of yen)

|    |                                         | FY22/3 results<br>(segment figures are for<br>reference only) | FY23/3 forecast   | ΥοΥ     | YoY (%) |
|----|-----------------------------------------|---------------------------------------------------------------|-------------------|---------|---------|
| Ne | et Sales                                | 298,276                                                       | 312,000           | +13,723 | +4.6%   |
|    | TV Broadcasting                         | 236,664                                                       | 238,500           | +1,835  | + 0.8%  |
|    | Internet                                | 20,960                                                        | 23,100            | +2,139  | +10.2%  |
|    | Shopping                                | 19,463                                                        | 21,200            | +1,736  | +8.9%   |
|    | Other Businesses                        | 21,187                                                        | 29,200            | +8,012  | +37.8%  |
| Op | perating Income                         | 21,431                                                        | 20,000            | (1,431) | (6.7)%  |
|    | TV Broadcasting                         | 16,653                                                        | 13,300            | (3,353) | (20.1)% |
|    | Internet                                | 1,392                                                         | 1,400             | +7      | +0.5%   |
|    | Shopping                                | 1,865                                                         | 2,400             | +534    | +28.7%  |
|    | Other Businesses                        | 1,580                                                         | 2,900             | +1,319  | +83.4%  |
|    | Adjustments                             | (60)                                                          | —                 | +60     | —       |
| Or | dinary Income                           | 26,443                                                        | 25,000            | (1,443) | (5.5)%  |
|    | ofit attributable to ners of the parent | 20,999                                                        | 17,000            | (3,999) | (19.0)% |
|    |                                         | ing for clauding                                              | nt increase in re |         |         |