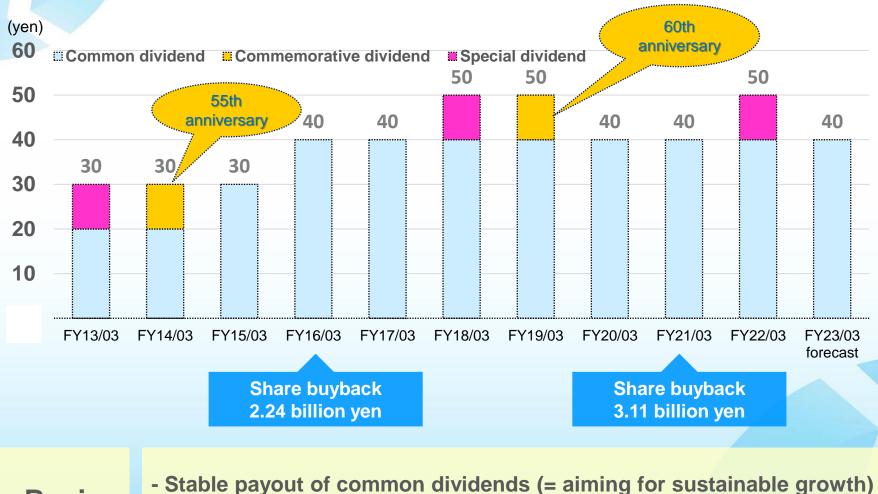

### Shareholder return

#### - Further returns through commemorative and special dividends

- Ongoing consideration of share buybacks

Basic

Policy