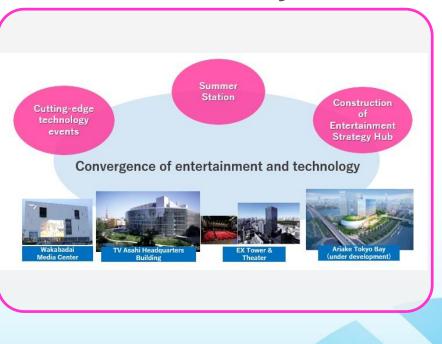

# **Media City**

Hosting Summer Station event for the first time in 3 years!

### Summer Station 2022

- Period (tentative): Sat, July 23 Sun, August 28
- Fusing the real and digital so that the event can be enjoyed both at Roppongi and from home
- Renewed as a sustainable event in response to changing times

## **Media City**

# Constructing a content output hub where entertainment and technology converge!

#### A content distribution hub where entertainment and technology converge!

Entertainment hall

**Concert hall** 

**Digital art** 