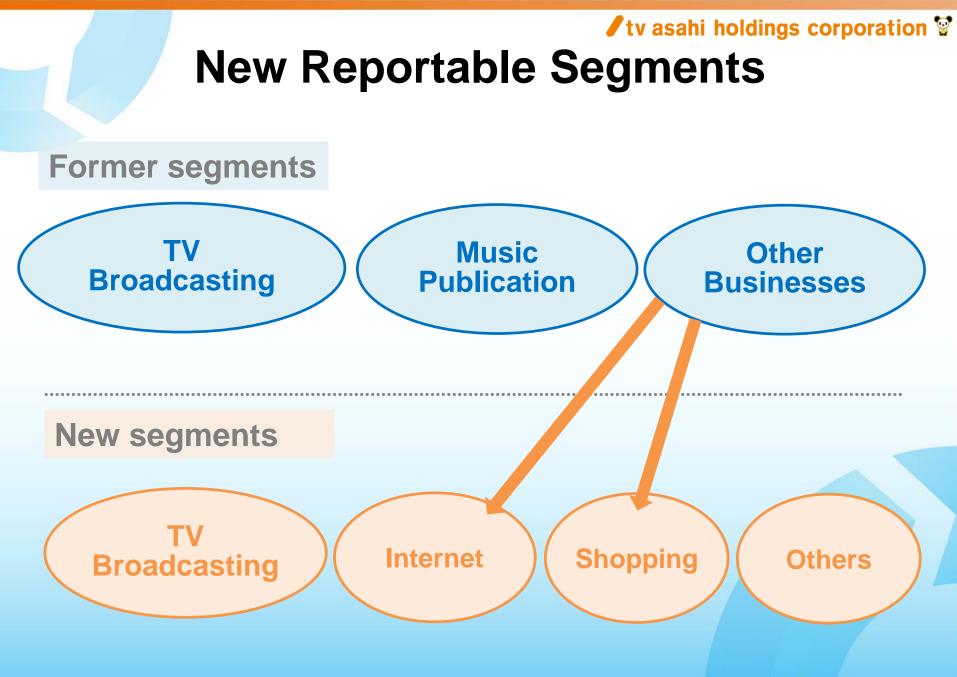

### **New Reportable Segments**

Clarifying the areas of focus to accelerate growth!

### FY23/3 Forecast (new segments)

(millions of yen)

|    |                                         | FY22/3 results<br>(segment figures are for<br>reference only) | FY23/3 forecast   | ΥοΥ     | YoY (%) |
|----|-----------------------------------------|---------------------------------------------------------------|-------------------|---------|---------|
| Ne | et Sales                                | 298,276                                                       | 312,000           | +13,723 | +4.6%   |
|    | TV Broadcasting                         | 236,664                                                       | 238,500           | +1,835  | + 0.8%  |
|    | Internet                                | 20,960                                                        | 23,100            | +2,139  | +10.2%  |
|    | Shopping                                | 19,463                                                        | 21,200            | +1,736  | +8.9%   |
|    | Other Businesses                        | 21,187                                                        | 29,200            | +8,012  | +37.8%  |
| Op | perating Income                         | 21,431                                                        | 20,000            | (1,431) | (6.7)%  |
|    | TV Broadcasting                         | 16,653                                                        | 13,300            | (3,353) | (20.1)% |
|    | Internet                                | 1,392                                                         | 1,400             | +7      | +0.5%   |
|    | Shopping                                | 1,865                                                         | 2,400             | +534    | +28.7%  |
|    | Other Businesses                        | 1,580                                                         | 2,900             | +1,319  | +83.4%  |
|    | Adjustments                             | (60)                                                          | —                 | +60     | —       |
| Or | dinary Income                           | 26,443                                                        | 25,000            | (1,443) | (5.5)%  |
|    | ofit attributable to ners of the parent | 20,999                                                        | 17,000            | (3,999) | (19.0)% |
|    |                                         | ing for clauding                                              | nt increase in re |         |         |